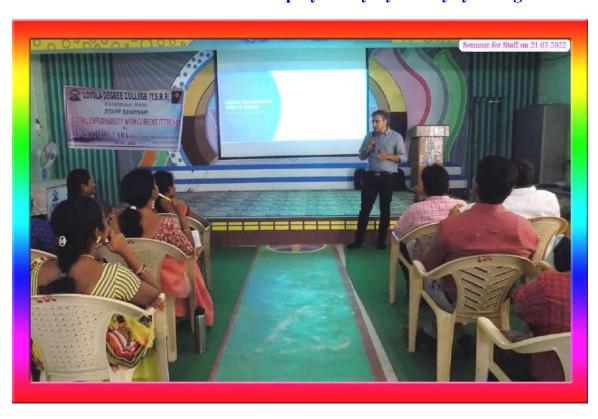

#### Our Team:

Mr. Lakshman Sai

Mr. Ravi Chillara

Mr. Nageswara Rao

Mr. Ravi Chillara (HR & Career Advancement Director) from our team will be addressing the "Global Employability with current IT trends".

Please feel free to call me in case you need any clarifications.

ThanksRavi 80084 06752 Short listed Candidate by Honey Sys: Aug'2022

Seminar for Staff on Global Employability by HoneySys: Aug'2022