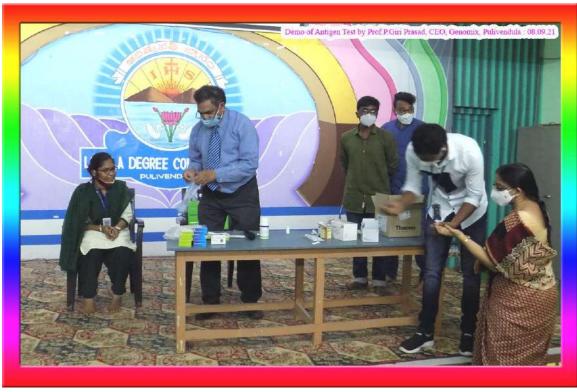

The Department of Zoology is planning to organize a seminar. Since you were very active during Covid-19 pandemic period, you will be able share on antigen-antibody interactions from your experience. This is my personal request to you to be the resource person for the proposed seminar by the Dept of Zoology. If possible, arrange a Demo for our students.