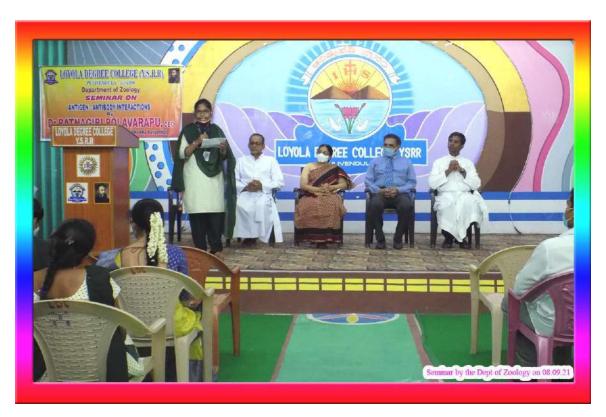

LDC/Semi\_UG/09/2012

05.09.22

To

Dr. Rathnagiri Polavarapu, President & CEO, Genomix CARL Pvt.Ltd. Pulivendla - 516390 Kadapa Dist (A.P)

Dear Sir,

Sub: Request to be the resource person for the Seminar organized by the Dept of Zoology - Reg.

The Department of Zoology is planning to organize a seminar. Since you were very active during Covid-19 pandemic period, you will be able share on antigen-antibody interactions from your experience. This is my personal request to you to be the resource person for the proposed seminar by the Dept of Zoology. If possible, arrange a Demo for our students.