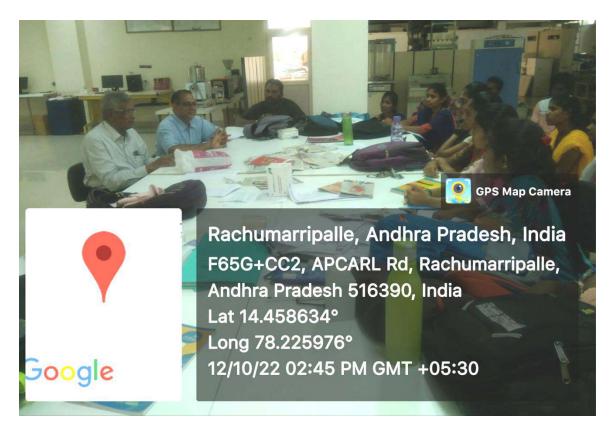

## **Genomix: September'2022**

The Department of Zoology is planning to organize a seminar. Since you were very active during Covid-19 pandemic period, you will be able share on antigen-antibody interactions from your experience. This is my personal request to you to be the resource person for the proposed seminar by the Dept of Zoology. If possible, arrange a Demo for our students.