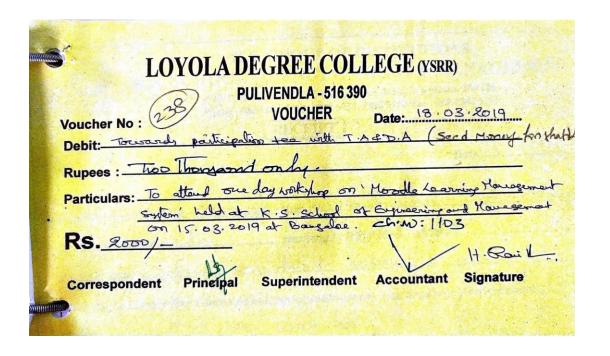

6.3.2 Percentage of teachers provided with financial support to attend conferences/workshop and towards membership fee of professional bodies during the last five years

| Year       | Name of teacher       | Name of conference/ workshop attended for which financial support provided | Name of the professional<br>body for which<br>membership fee is<br>provided                                                                                                                                                                                                                                                                                                                                                                                                                                                                                                                                                                                                                                                                                                                                                                                                                                                                                                                                                                                                                                                                                                                                                                                                                                                                                                                                                                                                                                                                                                                                                                                                                                                                                                                                                                                                                                                                                                                                                                                                                                                    | Amount of support received (in INR) |
|------------|-----------------------|----------------------------------------------------------------------------|--------------------------------------------------------------------------------------------------------------------------------------------------------------------------------------------------------------------------------------------------------------------------------------------------------------------------------------------------------------------------------------------------------------------------------------------------------------------------------------------------------------------------------------------------------------------------------------------------------------------------------------------------------------------------------------------------------------------------------------------------------------------------------------------------------------------------------------------------------------------------------------------------------------------------------------------------------------------------------------------------------------------------------------------------------------------------------------------------------------------------------------------------------------------------------------------------------------------------------------------------------------------------------------------------------------------------------------------------------------------------------------------------------------------------------------------------------------------------------------------------------------------------------------------------------------------------------------------------------------------------------------------------------------------------------------------------------------------------------------------------------------------------------------------------------------------------------------------------------------------------------------------------------------------------------------------------------------------------------------------------------------------------------------------------------------------------------------------------------------------------------|-------------------------------------|
| 21.02.2018 | Staff Seminar         | Teaching Styles - Emotional Intelligence                                   | Prof.Adam                                                                                                                                                                                                                                                                                                                                                                                                                                                                                                                                                                                                                                                                                                                                                                                                                                                                                                                                                                                                                                                                                                                                                                                                                                                                                                                                                                                                                                                                                                                                                                                                                                                                                                                                                                                                                                                                                                                                                                                                                                                                                                                      | 10000                               |
| 16-07-2018 | Staff Seminar         | Mathematics in Daily Life                                                  | Prof. V.S.Sastry                                                                                                                                                                                                                                                                                                                                                                                                                                                                                                                                                                                                                                                                                                                                                                                                                                                                                                                                                                                                                                                                                                                                                                                                                                                                                                                                                                                                                                                                                                                                                                                                                                                                                                                                                                                                                                                                                                                                                                                                                                                                                                               | 6000                                |
| 20-08-2018 | Staff Conference      | Seminar Expences (above)                                                   | C. Hari Mohan                                                                                                                                                                                                                                                                                                                                                                                                                                                                                                                                                                                                                                                                                                                                                                                                                                                                                                                                                                                                                                                                                                                                                                                                                                                                                                                                                                                                                                                                                                                                                                                                                                                                                                                                                                                                                                                                                                                                                                                                                                                                                                                  | 4170                                |
| 13-07-2018 | Staff Tour            | IISC Banglore                                                              | N. Bala Vengamuni                                                                                                                                                                                                                                                                                                                                                                                                                                                                                                                                                                                                                                                                                                                                                                                                                                                                                                                                                                                                                                                                                                                                                                                                                                                                                                                                                                                                                                                                                                                                                                                                                                                                                                                                                                                                                                                                                                                                                                                                                                                                                                              | 7515                                |
| 28-08-2018 | N. Rama Krishna Reddy | NAAC Consultency to Govt.Degree College, Kadapa                            |                                                                                                                                                                                                                                                                                                                                                                                                                                                                                                                                                                                                                                                                                                                                                                                                                                                                                                                                                                                                                                                                                                                                                                                                                                                                                                                                                                                                                                                                                                                                                                                                                                                                                                                                                                                                                                                                                                                                                                                                                                                                                                                                | 3800                                |
| 28-08-2018 | M. Ramana Reddy       | IQAC Meeting at Banglore                                                   |                                                                                                                                                                                                                                                                                                                                                                                                                                                                                                                                                                                                                                                                                                                                                                                                                                                                                                                                                                                                                                                                                                                                                                                                                                                                                                                                                                                                                                                                                                                                                                                                                                                                                                                                                                                                                                                                                                                                                                                                                                                                                                                                | 4100                                |
| 21-09-2018 | Staff Seminar         | Ozone Deplection Causes and effects on Ozone Day                           | B. Ravi Prasad Rao                                                                                                                                                                                                                                                                                                                                                                                                                                                                                                                                                                                                                                                                                                                                                                                                                                                                                                                                                                                                                                                                                                                                                                                                                                                                                                                                                                                                                                                                                                                                                                                                                                                                                                                                                                                                                                                                                                                                                                                                                                                                                                             | 5000                                |
| 23-01-2019 | N. Rama Krishna Reddy | Guidance on NAAC SSR Preparation Seminar                                   |                                                                                                                                                                                                                                                                                                                                                                                                                                                                                                                                                                                                                                                                                                                                                                                                                                                                                                                                                                                                                                                                                                                                                                                                                                                                                                                                                                                                                                                                                                                                                                                                                                                                                                                                                                                                                                                                                                                                                                                                                                                                                                                                | 5020                                |
| 18-03-2019 | H. Ravisankar         | Module Learning Management System at Banglore                              |                                                                                                                                                                                                                                                                                                                                                                                                                                                                                                                                                                                                                                                                                                                                                                                                                                                                                                                                                                                                                                                                                                                                                                                                                                                                                                                                                                                                                                                                                                                                                                                                                                                                                                                                                                                                                                                                                                                                                                                                                                                                                                                                | 2000                                |
| 19-03-2019 | Staff Tour            | Banglore Acamedation Expenses                                              |                                                                                                                                                                                                                                                                                                                                                                                                                                                                                                                                                                                                                                                                                                                                                                                                                                                                                                                                                                                                                                                                                                                                                                                                                                                                                                                                                                                                                                                                                                                                                                                                                                                                                                                                                                                                                                                                                                                                                                                                                                                                                                                                | 6100                                |
| 19-03-2019 | Staff Tour            | Banglore Expences                                                          | D. Ramachandrudu                                                                                                                                                                                                                                                                                                                                                                                                                                                                                                                                                                                                                                                                                                                                                                                                                                                                                                                                                                                                                                                                                                                                                                                                                                                                                                                                                                                                                                                                                                                                                                                                                                                                                                                                                                                                                                                                                                                                                                                                                                                                                                               | 9960                                |
| 19-03-2019 | Staff Tour            | Banglore Vehicles Diesel Bills                                             | C.V. Maheswara Reddy                                                                                                                                                                                                                                                                                                                                                                                                                                                                                                                                                                                                                                                                                                                                                                                                                                                                                                                                                                                                                                                                                                                                                                                                                                                                                                                                                                                                                                                                                                                                                                                                                                                                                                                                                                                                                                                                                                                                                                                                                                                                                                           | 11936                               |
| 28-03-2019 | T. Suneetha           | Ph.D Publication                                                           |                                                                                                                                                                                                                                                                                                                                                                                                                                                                                                                                                                                                                                                                                                                                                                                                                                                                                                                                                                                                                                                                                                                                                                                                                                                                                                                                                                                                                                                                                                                                                                                                                                                                                                                                                                                                                                                                                                                                                                                                                                                                                                                                | 10000                               |
| 28-03-2019 | S.V. Subbamma         | Ph.D Publication                                                           |                                                                                                                                                                                                                                                                                                                                                                                                                                                                                                                                                                                                                                                                                                                                                                                                                                                                                                                                                                                                                                                                                                                                                                                                                                                                                                                                                                                                                                                                                                                                                                                                                                                                                                                                                                                                                                                                                                                                                                                                                                                                                                                                | 5000                                |
| 29-04-2019 | Unaided Staff         | Radification at YVU, Kadapa, TA & DA Expenses                              | M. Ramana Reddy                                                                                                                                                                                                                                                                                                                                                                                                                                                                                                                                                                                                                                                                                                                                                                                                                                                                                                                                                                                                                                                                                                                                                                                                                                                                                                                                                                                                                                                                                                                                                                                                                                                                                                                                                                                                                                                                                                                                                                                                                                                                                                                | 6000                                |
| 29-04-2019 | B. Subba Reddy        | National Level work shop at Banglore                                       |                                                                                                                                                                                                                                                                                                                                                                                                                                                                                                                                                                                                                                                                                                                                                                                                                                                                                                                                                                                                                                                                                                                                                                                                                                                                                                                                                                                                                                                                                                                                                                                                                                                                                                                                                                                                                                                                                                                                                                                                                                                                                                                                | 5047                                |
| 21-06-2019 | Staff Seminar         | Gearning towards Excellence                                                | H. Ravi sankar                                                                                                                                                                                                                                                                                                                                                                                                                                                                                                                                                                                                                                                                                                                                                                                                                                                                                                                                                                                                                                                                                                                                                                                                                                                                                                                                                                                                                                                                                                                                                                                                                                                                                                                                                                                                                                                                                                                                                                                                                                                                                                                 | 7338                                |
| 21-06-2019 | S. Sreekanth          | Community and Mental Health at YVU Kadapa                                  | ACCOMMON TO THE RESIDENCE OF THE PROPERTY OF T | 8197                                |
| 12-02-2020 | M.Ramana Reddy        | APITA 3 days Workshop                                                      |                                                                                                                                                                                                                                                                                                                                                                                                                                                                                                                                                                                                                                                                                                                                                                                                                                                                                                                                                                                                                                                                                                                                                                                                                                                                                                                                                                                                                                                                                                                                                                                                                                                                                                                                                                                                                                                                                                                                                                                                                                                                                                                                | 2500                                |
| 21-10-2019 | Staff Tour            |                                                                            | H. Ravi sankar                                                                                                                                                                                                                                                                                                                                                                                                                                                                                                                                                                                                                                                                                                                                                                                                                                                                                                                                                                                                                                                                                                                                                                                                                                                                                                                                                                                                                                                                                                                                                                                                                                                                                                                                                                                                                                                                                                                                                                                                                                                                                                                 | 50000                               |
| 04-01-2021 | Principal             | Staff Seminar Expenses                                                     | C. Sasidhar                                                                                                                                                                                                                                                                                                                                                                                                                                                                                                                                                                                                                                                                                                                                                                                                                                                                                                                                                                                                                                                                                                                                                                                                                                                                                                                                                                                                                                                                                                                                                                                                                                                                                                                                                                                                                                                                                                                                                                                                                                                                                                                    | 3949                                |
| 09-07-2021 | Principal             | Zone -IV Meeting at SVU Tirupathi                                          |                                                                                                                                                                                                                                                                                                                                                                                                                                                                                                                                                                                                                                                                                                                                                                                                                                                                                                                                                                                                                                                                                                                                                                                                                                                                                                                                                                                                                                                                                                                                                                                                                                                                                                                                                                                                                                                                                                                                                                                                                                                                                                                                | 2800                                |
| 07-09-2021 | Staff                 | Staff Conference                                                           | C. Sasidhar                                                                                                                                                                                                                                                                                                                                                                                                                                                                                                                                                                                                                                                                                                                                                                                                                                                                                                                                                                                                                                                                                                                                                                                                                                                                                                                                                                                                                                                                                                                                                                                                                                                                                                                                                                                                                                                                                                                                                                                                                                                                                                                    | 2135                                |
| 01-11-2021 | Staff                 | Staff Conference                                                           | C. Sasidhar                                                                                                                                                                                                                                                                                                                                                                                                                                                                                                                                                                                                                                                                                                                                                                                                                                                                                                                                                                                                                                                                                                                                                                                                                                                                                                                                                                                                                                                                                                                                                                                                                                                                                                                                                                                                                                                                                                                                                                                                                                                                                                                    | 3655                                |
| 07-09-2021 | Staff                 | Staff Conference                                                           | C. Sasidhar                                                                                                                                                                                                                                                                                                                                                                                                                                                                                                                                                                                                                                                                                                                                                                                                                                                                                                                                                                                                                                                                                                                                                                                                                                                                                                                                                                                                                                                                                                                                                                                                                                                                                                                                                                                                                                                                                                                                                                                                                                                                                                                    | 3700                                |