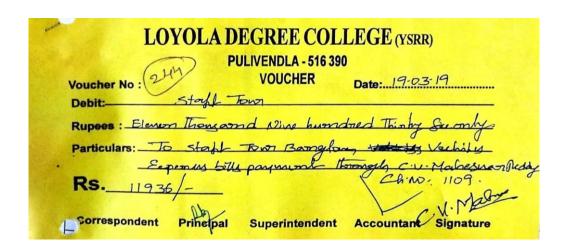

6.3.2 Percentage of teachers provided with financial support to attend conferences/workshop and towards membership fee of professional bodies during the last five years

| Year       | Name of teacher       | Name of conference/ workshop attended for which financial support provided | Name of the professional<br>body for which<br>membership fee is<br>provided                                                                                                                                                                                                                                                                                                                                                                                                                                                                                                                                                                                                                                                                                                                                                                                                                                                                                                                                                                                                                                                                                                                                                                                                                                                                                                                                                                                                                                                                                                                                                                                                                                                                                                                                                                                                                                                                                                                                                                                                                                                    | Amount of support received (in INR) |
|------------|-----------------------|----------------------------------------------------------------------------|--------------------------------------------------------------------------------------------------------------------------------------------------------------------------------------------------------------------------------------------------------------------------------------------------------------------------------------------------------------------------------------------------------------------------------------------------------------------------------------------------------------------------------------------------------------------------------------------------------------------------------------------------------------------------------------------------------------------------------------------------------------------------------------------------------------------------------------------------------------------------------------------------------------------------------------------------------------------------------------------------------------------------------------------------------------------------------------------------------------------------------------------------------------------------------------------------------------------------------------------------------------------------------------------------------------------------------------------------------------------------------------------------------------------------------------------------------------------------------------------------------------------------------------------------------------------------------------------------------------------------------------------------------------------------------------------------------------------------------------------------------------------------------------------------------------------------------------------------------------------------------------------------------------------------------------------------------------------------------------------------------------------------------------------------------------------------------------------------------------------------------|-------------------------------------|
| 21.02.2018 | Staff Seminar         | Teaching Styles - Emotional Intelligence                                   | Prof.Adam                                                                                                                                                                                                                                                                                                                                                                                                                                                                                                                                                                                                                                                                                                                                                                                                                                                                                                                                                                                                                                                                                                                                                                                                                                                                                                                                                                                                                                                                                                                                                                                                                                                                                                                                                                                                                                                                                                                                                                                                                                                                                                                      | 10000                               |
| 16-07-2018 | Staff Seminar         | Mathematics in Daily Life                                                  | Prof. V.S.Sastry                                                                                                                                                                                                                                                                                                                                                                                                                                                                                                                                                                                                                                                                                                                                                                                                                                                                                                                                                                                                                                                                                                                                                                                                                                                                                                                                                                                                                                                                                                                                                                                                                                                                                                                                                                                                                                                                                                                                                                                                                                                                                                               | 6000                                |
| 20-08-2018 | Staff Conference      | Seminar Expences (above)                                                   | C. Hari Mohan                                                                                                                                                                                                                                                                                                                                                                                                                                                                                                                                                                                                                                                                                                                                                                                                                                                                                                                                                                                                                                                                                                                                                                                                                                                                                                                                                                                                                                                                                                                                                                                                                                                                                                                                                                                                                                                                                                                                                                                                                                                                                                                  | 4170                                |
| 13-07-2018 | Staff Tour            | IISC Banglore                                                              | N. Bala Vengamuni                                                                                                                                                                                                                                                                                                                                                                                                                                                                                                                                                                                                                                                                                                                                                                                                                                                                                                                                                                                                                                                                                                                                                                                                                                                                                                                                                                                                                                                                                                                                                                                                                                                                                                                                                                                                                                                                                                                                                                                                                                                                                                              | 7515                                |
| 28-08-2018 | N. Rama Krishna Reddy | NAAC Consultency to Govt.Degree College, Kadapa                            |                                                                                                                                                                                                                                                                                                                                                                                                                                                                                                                                                                                                                                                                                                                                                                                                                                                                                                                                                                                                                                                                                                                                                                                                                                                                                                                                                                                                                                                                                                                                                                                                                                                                                                                                                                                                                                                                                                                                                                                                                                                                                                                                | 3800                                |
| 28-08-2018 | M. Ramana Reddy       | IQAC Meeting at Banglore                                                   |                                                                                                                                                                                                                                                                                                                                                                                                                                                                                                                                                                                                                                                                                                                                                                                                                                                                                                                                                                                                                                                                                                                                                                                                                                                                                                                                                                                                                                                                                                                                                                                                                                                                                                                                                                                                                                                                                                                                                                                                                                                                                                                                | 4100                                |
| 21-09-2018 | Staff Seminar         | Ozone Deplection Causes and effects on Ozone Day                           | B. Ravi Prasad Rao                                                                                                                                                                                                                                                                                                                                                                                                                                                                                                                                                                                                                                                                                                                                                                                                                                                                                                                                                                                                                                                                                                                                                                                                                                                                                                                                                                                                                                                                                                                                                                                                                                                                                                                                                                                                                                                                                                                                                                                                                                                                                                             | 5000                                |
| 23-01-2019 | N. Rama Krishna Reddy | Guidance on NAAC SSR Preparation Seminar                                   |                                                                                                                                                                                                                                                                                                                                                                                                                                                                                                                                                                                                                                                                                                                                                                                                                                                                                                                                                                                                                                                                                                                                                                                                                                                                                                                                                                                                                                                                                                                                                                                                                                                                                                                                                                                                                                                                                                                                                                                                                                                                                                                                | 5020                                |
| 18-03-2019 | H. Ravisankar         | Module Learning Management System at Banglore                              |                                                                                                                                                                                                                                                                                                                                                                                                                                                                                                                                                                                                                                                                                                                                                                                                                                                                                                                                                                                                                                                                                                                                                                                                                                                                                                                                                                                                                                                                                                                                                                                                                                                                                                                                                                                                                                                                                                                                                                                                                                                                                                                                | 2000                                |
| 19-03-2019 | Staff Tour            | Banglore Acamedation Expenses                                              |                                                                                                                                                                                                                                                                                                                                                                                                                                                                                                                                                                                                                                                                                                                                                                                                                                                                                                                                                                                                                                                                                                                                                                                                                                                                                                                                                                                                                                                                                                                                                                                                                                                                                                                                                                                                                                                                                                                                                                                                                                                                                                                                | 6100                                |
| 19-03-2019 | Staff Tour            | Banglore Expences                                                          | D. Ramachandrudu                                                                                                                                                                                                                                                                                                                                                                                                                                                                                                                                                                                                                                                                                                                                                                                                                                                                                                                                                                                                                                                                                                                                                                                                                                                                                                                                                                                                                                                                                                                                                                                                                                                                                                                                                                                                                                                                                                                                                                                                                                                                                                               | 9960                                |
| 19-03-2019 | Staff Tour            | Banglore Vehicles Diesel Bills                                             | C.V. Maheswara Reddy                                                                                                                                                                                                                                                                                                                                                                                                                                                                                                                                                                                                                                                                                                                                                                                                                                                                                                                                                                                                                                                                                                                                                                                                                                                                                                                                                                                                                                                                                                                                                                                                                                                                                                                                                                                                                                                                                                                                                                                                                                                                                                           | 11936                               |
| 28-03-2019 | T. Suneetha           | Ph.D Publication                                                           |                                                                                                                                                                                                                                                                                                                                                                                                                                                                                                                                                                                                                                                                                                                                                                                                                                                                                                                                                                                                                                                                                                                                                                                                                                                                                                                                                                                                                                                                                                                                                                                                                                                                                                                                                                                                                                                                                                                                                                                                                                                                                                                                | 10000                               |
| 28-03-2019 | S.V. Subbamma         | Ph.D Publication                                                           |                                                                                                                                                                                                                                                                                                                                                                                                                                                                                                                                                                                                                                                                                                                                                                                                                                                                                                                                                                                                                                                                                                                                                                                                                                                                                                                                                                                                                                                                                                                                                                                                                                                                                                                                                                                                                                                                                                                                                                                                                                                                                                                                | 5000                                |
| 29-04-2019 | Unaided Staff         | Radification at YVU, Kadapa, TA & DA Expenses                              | M. Ramana Reddy                                                                                                                                                                                                                                                                                                                                                                                                                                                                                                                                                                                                                                                                                                                                                                                                                                                                                                                                                                                                                                                                                                                                                                                                                                                                                                                                                                                                                                                                                                                                                                                                                                                                                                                                                                                                                                                                                                                                                                                                                                                                                                                | 6000                                |
| 29-04-2019 | B. Subba Reddy        | National Level work shop at Banglore                                       |                                                                                                                                                                                                                                                                                                                                                                                                                                                                                                                                                                                                                                                                                                                                                                                                                                                                                                                                                                                                                                                                                                                                                                                                                                                                                                                                                                                                                                                                                                                                                                                                                                                                                                                                                                                                                                                                                                                                                                                                                                                                                                                                | 5047                                |
| 21-06-2019 | Staff Seminar         | Gearning towards Excellence                                                | H. Ravi sankar                                                                                                                                                                                                                                                                                                                                                                                                                                                                                                                                                                                                                                                                                                                                                                                                                                                                                                                                                                                                                                                                                                                                                                                                                                                                                                                                                                                                                                                                                                                                                                                                                                                                                                                                                                                                                                                                                                                                                                                                                                                                                                                 | 7338                                |
| 21-06-2019 | S. Sreekanth          | Community and Mental Health at YVU Kadapa                                  | ACCOMMON TO THE RESIDENCE OF THE PROPERTY OF T | 8197                                |
| 12-02-2020 | M.Ramana Reddy        | APITA 3 days Workshop                                                      |                                                                                                                                                                                                                                                                                                                                                                                                                                                                                                                                                                                                                                                                                                                                                                                                                                                                                                                                                                                                                                                                                                                                                                                                                                                                                                                                                                                                                                                                                                                                                                                                                                                                                                                                                                                                                                                                                                                                                                                                                                                                                                                                | 2500                                |
| 21-10-2019 | Staff Tour            |                                                                            | H. Ravi sankar                                                                                                                                                                                                                                                                                                                                                                                                                                                                                                                                                                                                                                                                                                                                                                                                                                                                                                                                                                                                                                                                                                                                                                                                                                                                                                                                                                                                                                                                                                                                                                                                                                                                                                                                                                                                                                                                                                                                                                                                                                                                                                                 | 50000                               |
| 04-01-2021 | Principal             | Staff Seminar Expenses                                                     | C. Sasidhar                                                                                                                                                                                                                                                                                                                                                                                                                                                                                                                                                                                                                                                                                                                                                                                                                                                                                                                                                                                                                                                                                                                                                                                                                                                                                                                                                                                                                                                                                                                                                                                                                                                                                                                                                                                                                                                                                                                                                                                                                                                                                                                    | 3949                                |
| 09-07-2021 | Principal             | Zone -IV Meeting at SVU Tirupathi                                          |                                                                                                                                                                                                                                                                                                                                                                                                                                                                                                                                                                                                                                                                                                                                                                                                                                                                                                                                                                                                                                                                                                                                                                                                                                                                                                                                                                                                                                                                                                                                                                                                                                                                                                                                                                                                                                                                                                                                                                                                                                                                                                                                | 2800                                |
| 07-09-2021 | Staff                 | Staff Conference                                                           | C. Sasidhar                                                                                                                                                                                                                                                                                                                                                                                                                                                                                                                                                                                                                                                                                                                                                                                                                                                                                                                                                                                                                                                                                                                                                                                                                                                                                                                                                                                                                                                                                                                                                                                                                                                                                                                                                                                                                                                                                                                                                                                                                                                                                                                    | 2135                                |
| 01-11-2021 | Staff                 | Staff Conference                                                           | C. Sasidhar                                                                                                                                                                                                                                                                                                                                                                                                                                                                                                                                                                                                                                                                                                                                                                                                                                                                                                                                                                                                                                                                                                                                                                                                                                                                                                                                                                                                                                                                                                                                                                                                                                                                                                                                                                                                                                                                                                                                                                                                                                                                                                                    | 3655                                |
| 07-09-2021 | Staff                 | Staff Conference                                                           | C. Sasidhar                                                                                                                                                                                                                                                                                                                                                                                                                                                                                                                                                                                                                                                                                                                                                                                                                                                                                                                                                                                                                                                                                                                                                                                                                                                                                                                                                                                                                                                                                                                                                                                                                                                                                                                                                                                                                                                                                                                                                                                                                                                                                                                    | 3700                                |