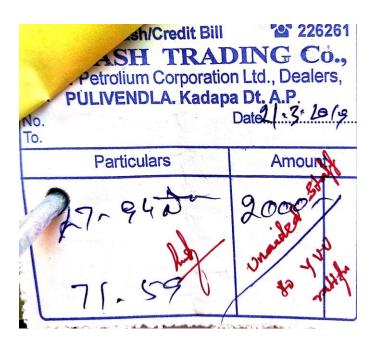

6.3.2 Percentage of teachers provided with financial support to attend conferences/workshop and towards membership fee of professional bodies during the last five years

| Year       | Name of teacher       | Name of conference/ workshop attended for which financial support provided | Name of the professional<br>body for which<br>membership fee is<br>provided                                                                                                                                                                                                                                                                                                                                                                                                                                                                                                                                                                                                                                                                                                                                                                                                                                                                                                                                                                                                                                                                                                                                                                                                                                                                                                                                                                                                                                                                                                                                                                                                                                                                                                                                                                                                                                                                                                                                                                                                                                                    | Amount of support received (in INR) |
|------------|-----------------------|----------------------------------------------------------------------------|--------------------------------------------------------------------------------------------------------------------------------------------------------------------------------------------------------------------------------------------------------------------------------------------------------------------------------------------------------------------------------------------------------------------------------------------------------------------------------------------------------------------------------------------------------------------------------------------------------------------------------------------------------------------------------------------------------------------------------------------------------------------------------------------------------------------------------------------------------------------------------------------------------------------------------------------------------------------------------------------------------------------------------------------------------------------------------------------------------------------------------------------------------------------------------------------------------------------------------------------------------------------------------------------------------------------------------------------------------------------------------------------------------------------------------------------------------------------------------------------------------------------------------------------------------------------------------------------------------------------------------------------------------------------------------------------------------------------------------------------------------------------------------------------------------------------------------------------------------------------------------------------------------------------------------------------------------------------------------------------------------------------------------------------------------------------------------------------------------------------------------|-------------------------------------|
| 21.02.2018 | Staff Seminar         | Teaching Styles - Emotional Intelligence                                   | Prof.Adam                                                                                                                                                                                                                                                                                                                                                                                                                                                                                                                                                                                                                                                                                                                                                                                                                                                                                                                                                                                                                                                                                                                                                                                                                                                                                                                                                                                                                                                                                                                                                                                                                                                                                                                                                                                                                                                                                                                                                                                                                                                                                                                      | 10000                               |
| 16-07-2018 | Staff Seminar         | Mathematics in Daily Life                                                  | Prof. V.S.Sastry                                                                                                                                                                                                                                                                                                                                                                                                                                                                                                                                                                                                                                                                                                                                                                                                                                                                                                                                                                                                                                                                                                                                                                                                                                                                                                                                                                                                                                                                                                                                                                                                                                                                                                                                                                                                                                                                                                                                                                                                                                                                                                               | 6000                                |
| 20-08-2018 | Staff Conference      | Seminar Expences (above)                                                   | C. Hari Mohan                                                                                                                                                                                                                                                                                                                                                                                                                                                                                                                                                                                                                                                                                                                                                                                                                                                                                                                                                                                                                                                                                                                                                                                                                                                                                                                                                                                                                                                                                                                                                                                                                                                                                                                                                                                                                                                                                                                                                                                                                                                                                                                  | 4170                                |
| 13-07-2018 | Staff Tour            | IISC Banglore                                                              | N. Bala Vengamuni                                                                                                                                                                                                                                                                                                                                                                                                                                                                                                                                                                                                                                                                                                                                                                                                                                                                                                                                                                                                                                                                                                                                                                                                                                                                                                                                                                                                                                                                                                                                                                                                                                                                                                                                                                                                                                                                                                                                                                                                                                                                                                              | 7515                                |
| 28-08-2018 | N. Rama Krishna Reddy | NAAC Consultency to Govt.Degree College, Kadapa                            |                                                                                                                                                                                                                                                                                                                                                                                                                                                                                                                                                                                                                                                                                                                                                                                                                                                                                                                                                                                                                                                                                                                                                                                                                                                                                                                                                                                                                                                                                                                                                                                                                                                                                                                                                                                                                                                                                                                                                                                                                                                                                                                                | 3800                                |
| 28-08-2018 | M. Ramana Reddy       | IQAC Meeting at Banglore                                                   |                                                                                                                                                                                                                                                                                                                                                                                                                                                                                                                                                                                                                                                                                                                                                                                                                                                                                                                                                                                                                                                                                                                                                                                                                                                                                                                                                                                                                                                                                                                                                                                                                                                                                                                                                                                                                                                                                                                                                                                                                                                                                                                                | 4100                                |
| 21-09-2018 | Staff Seminar         | Ozone Deplection Causes and effects on Ozone Day                           | B. Ravi Prasad Rao                                                                                                                                                                                                                                                                                                                                                                                                                                                                                                                                                                                                                                                                                                                                                                                                                                                                                                                                                                                                                                                                                                                                                                                                                                                                                                                                                                                                                                                                                                                                                                                                                                                                                                                                                                                                                                                                                                                                                                                                                                                                                                             | 5000                                |
| 23-01-2019 | N. Rama Krishna Reddy | Guidance on NAAC SSR Preparation Seminar                                   |                                                                                                                                                                                                                                                                                                                                                                                                                                                                                                                                                                                                                                                                                                                                                                                                                                                                                                                                                                                                                                                                                                                                                                                                                                                                                                                                                                                                                                                                                                                                                                                                                                                                                                                                                                                                                                                                                                                                                                                                                                                                                                                                | 5020                                |
| 18-03-2019 | H. Ravisankar         | Module Learning Management System at Banglore                              |                                                                                                                                                                                                                                                                                                                                                                                                                                                                                                                                                                                                                                                                                                                                                                                                                                                                                                                                                                                                                                                                                                                                                                                                                                                                                                                                                                                                                                                                                                                                                                                                                                                                                                                                                                                                                                                                                                                                                                                                                                                                                                                                | 2000                                |
| 19-03-2019 | Staff Tour            | Banglore Acamedation Expenses                                              |                                                                                                                                                                                                                                                                                                                                                                                                                                                                                                                                                                                                                                                                                                                                                                                                                                                                                                                                                                                                                                                                                                                                                                                                                                                                                                                                                                                                                                                                                                                                                                                                                                                                                                                                                                                                                                                                                                                                                                                                                                                                                                                                | 6100                                |
| 19-03-2019 | Staff Tour            | Banglore Expences                                                          | D. Ramachandrudu                                                                                                                                                                                                                                                                                                                                                                                                                                                                                                                                                                                                                                                                                                                                                                                                                                                                                                                                                                                                                                                                                                                                                                                                                                                                                                                                                                                                                                                                                                                                                                                                                                                                                                                                                                                                                                                                                                                                                                                                                                                                                                               | 9960                                |
| 19-03-2019 | Staff Tour            | Banglore Vehicles Diesel Bills                                             | C.V. Maheswara Reddy                                                                                                                                                                                                                                                                                                                                                                                                                                                                                                                                                                                                                                                                                                                                                                                                                                                                                                                                                                                                                                                                                                                                                                                                                                                                                                                                                                                                                                                                                                                                                                                                                                                                                                                                                                                                                                                                                                                                                                                                                                                                                                           | 11936                               |
| 28-03-2019 | T. Suneetha           | Ph.D Publication                                                           |                                                                                                                                                                                                                                                                                                                                                                                                                                                                                                                                                                                                                                                                                                                                                                                                                                                                                                                                                                                                                                                                                                                                                                                                                                                                                                                                                                                                                                                                                                                                                                                                                                                                                                                                                                                                                                                                                                                                                                                                                                                                                                                                | 10000                               |
| 28-03-2019 | S.V. Subbamma         | Ph.D Publication                                                           |                                                                                                                                                                                                                                                                                                                                                                                                                                                                                                                                                                                                                                                                                                                                                                                                                                                                                                                                                                                                                                                                                                                                                                                                                                                                                                                                                                                                                                                                                                                                                                                                                                                                                                                                                                                                                                                                                                                                                                                                                                                                                                                                | 5000                                |
| 29-04-2019 | Unaided Staff         | Radification at YVU, Kadapa, TA & DA Expenses                              | M. Ramana Reddy                                                                                                                                                                                                                                                                                                                                                                                                                                                                                                                                                                                                                                                                                                                                                                                                                                                                                                                                                                                                                                                                                                                                                                                                                                                                                                                                                                                                                                                                                                                                                                                                                                                                                                                                                                                                                                                                                                                                                                                                                                                                                                                | 6000                                |
| 29-04-2019 | B. Subba Reddy        | National Level work shop at Banglore                                       |                                                                                                                                                                                                                                                                                                                                                                                                                                                                                                                                                                                                                                                                                                                                                                                                                                                                                                                                                                                                                                                                                                                                                                                                                                                                                                                                                                                                                                                                                                                                                                                                                                                                                                                                                                                                                                                                                                                                                                                                                                                                                                                                | 5047                                |
| 21-06-2019 | Staff Seminar         | Gearning towards Excellence                                                | H. Ravi sankar                                                                                                                                                                                                                                                                                                                                                                                                                                                                                                                                                                                                                                                                                                                                                                                                                                                                                                                                                                                                                                                                                                                                                                                                                                                                                                                                                                                                                                                                                                                                                                                                                                                                                                                                                                                                                                                                                                                                                                                                                                                                                                                 | 7338                                |
| 21-06-2019 | S. Sreekanth          | Community and Mental Health at YVU Kadapa                                  | ACCOMMON TO THE RESIDENCE OF THE PROPERTY OF T | 8197                                |
| 12-02-2020 | M.Ramana Reddy        | APITA 3 days Workshop                                                      |                                                                                                                                                                                                                                                                                                                                                                                                                                                                                                                                                                                                                                                                                                                                                                                                                                                                                                                                                                                                                                                                                                                                                                                                                                                                                                                                                                                                                                                                                                                                                                                                                                                                                                                                                                                                                                                                                                                                                                                                                                                                                                                                | 2500                                |
| 21-10-2019 | Staff Tour            |                                                                            | H. Ravi sankar                                                                                                                                                                                                                                                                                                                                                                                                                                                                                                                                                                                                                                                                                                                                                                                                                                                                                                                                                                                                                                                                                                                                                                                                                                                                                                                                                                                                                                                                                                                                                                                                                                                                                                                                                                                                                                                                                                                                                                                                                                                                                                                 | 50000                               |
| 04-01-2021 | Principal             | Staff Seminar Expenses                                                     | C. Sasidhar                                                                                                                                                                                                                                                                                                                                                                                                                                                                                                                                                                                                                                                                                                                                                                                                                                                                                                                                                                                                                                                                                                                                                                                                                                                                                                                                                                                                                                                                                                                                                                                                                                                                                                                                                                                                                                                                                                                                                                                                                                                                                                                    | 3949                                |
| 09-07-2021 | Principal             | Zone -IV Meeting at SVU Tirupathi                                          |                                                                                                                                                                                                                                                                                                                                                                                                                                                                                                                                                                                                                                                                                                                                                                                                                                                                                                                                                                                                                                                                                                                                                                                                                                                                                                                                                                                                                                                                                                                                                                                                                                                                                                                                                                                                                                                                                                                                                                                                                                                                                                                                | 2800                                |
| 07-09-2021 | Staff                 | Staff Conference                                                           | C. Sasidhar                                                                                                                                                                                                                                                                                                                                                                                                                                                                                                                                                                                                                                                                                                                                                                                                                                                                                                                                                                                                                                                                                                                                                                                                                                                                                                                                                                                                                                                                                                                                                                                                                                                                                                                                                                                                                                                                                                                                                                                                                                                                                                                    | 2135                                |
| 01-11-2021 | Staff                 | Staff Conference                                                           | C. Sasidhar                                                                                                                                                                                                                                                                                                                                                                                                                                                                                                                                                                                                                                                                                                                                                                                                                                                                                                                                                                                                                                                                                                                                                                                                                                                                                                                                                                                                                                                                                                                                                                                                                                                                                                                                                                                                                                                                                                                                                                                                                                                                                                                    | 3655                                |
| 07-09-2021 | Staff                 | Staff Conference                                                           | C. Sasidhar                                                                                                                                                                                                                                                                                                                                                                                                                                                                                                                                                                                                                                                                                                                                                                                                                                                                                                                                                                                                                                                                                                                                                                                                                                                                                                                                                                                                                                                                                                                                                                                                                                                                                                                                                                                                                                                                                                                                                                                                                                                                                                                    | 3700                                |