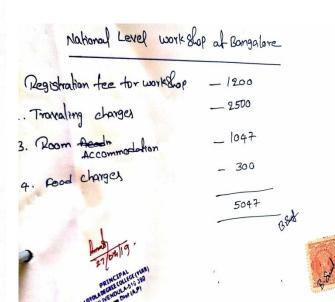

6.3.2 Percentage of teachers provided with financial support to attend conferences/workshop and towards membership fee of professional bodies during the last five years

| Year       | Name of teacher       | Name of conference/ workshop attended for which financial support provided | Name of the professional<br>body for which<br>membership fee is<br>provided                                                                                                                                                                                                                                                                                                                                                                                                                                                                                                                                                                                                                                                                                                                                                                                                                                                                                                                                                                                                                                                                                                                                                                                                                                                                                                                                                                                                                                                                                                                                                                                                                                                                                                                                                                                                                                                                                                                                                                                                                                                    | Amount of support received (in INR) |
|------------|-----------------------|----------------------------------------------------------------------------|--------------------------------------------------------------------------------------------------------------------------------------------------------------------------------------------------------------------------------------------------------------------------------------------------------------------------------------------------------------------------------------------------------------------------------------------------------------------------------------------------------------------------------------------------------------------------------------------------------------------------------------------------------------------------------------------------------------------------------------------------------------------------------------------------------------------------------------------------------------------------------------------------------------------------------------------------------------------------------------------------------------------------------------------------------------------------------------------------------------------------------------------------------------------------------------------------------------------------------------------------------------------------------------------------------------------------------------------------------------------------------------------------------------------------------------------------------------------------------------------------------------------------------------------------------------------------------------------------------------------------------------------------------------------------------------------------------------------------------------------------------------------------------------------------------------------------------------------------------------------------------------------------------------------------------------------------------------------------------------------------------------------------------------------------------------------------------------------------------------------------------|-------------------------------------|
| 21.02.2018 | Staff Seminar         | Teaching Styles - Emotional Intelligence                                   | Prof.Adam                                                                                                                                                                                                                                                                                                                                                                                                                                                                                                                                                                                                                                                                                                                                                                                                                                                                                                                                                                                                                                                                                                                                                                                                                                                                                                                                                                                                                                                                                                                                                                                                                                                                                                                                                                                                                                                                                                                                                                                                                                                                                                                      | 10000                               |
| 16-07-2018 | Staff Seminar         | Mathematics in Daily Life                                                  | Prof. V.S.Sastry                                                                                                                                                                                                                                                                                                                                                                                                                                                                                                                                                                                                                                                                                                                                                                                                                                                                                                                                                                                                                                                                                                                                                                                                                                                                                                                                                                                                                                                                                                                                                                                                                                                                                                                                                                                                                                                                                                                                                                                                                                                                                                               | 6000                                |
| 20-08-2018 | Staff Conference      | Seminar Expences (above)                                                   | C. Hari Mohan                                                                                                                                                                                                                                                                                                                                                                                                                                                                                                                                                                                                                                                                                                                                                                                                                                                                                                                                                                                                                                                                                                                                                                                                                                                                                                                                                                                                                                                                                                                                                                                                                                                                                                                                                                                                                                                                                                                                                                                                                                                                                                                  | 4170                                |
| 13-07-2018 | Staff Tour            | IISC Banglore                                                              | N. Bala Vengamuni                                                                                                                                                                                                                                                                                                                                                                                                                                                                                                                                                                                                                                                                                                                                                                                                                                                                                                                                                                                                                                                                                                                                                                                                                                                                                                                                                                                                                                                                                                                                                                                                                                                                                                                                                                                                                                                                                                                                                                                                                                                                                                              | 7515                                |
| 28-08-2018 | N. Rama Krishna Reddy | NAAC Consultency to Govt.Degree College, Kadapa                            |                                                                                                                                                                                                                                                                                                                                                                                                                                                                                                                                                                                                                                                                                                                                                                                                                                                                                                                                                                                                                                                                                                                                                                                                                                                                                                                                                                                                                                                                                                                                                                                                                                                                                                                                                                                                                                                                                                                                                                                                                                                                                                                                | 3800                                |
| 28-08-2018 | M. Ramana Reddy       | IQAC Meeting at Banglore                                                   |                                                                                                                                                                                                                                                                                                                                                                                                                                                                                                                                                                                                                                                                                                                                                                                                                                                                                                                                                                                                                                                                                                                                                                                                                                                                                                                                                                                                                                                                                                                                                                                                                                                                                                                                                                                                                                                                                                                                                                                                                                                                                                                                | 4100                                |
| 21-09-2018 | Staff Seminar         | Ozone Deplection Causes and effects on Ozone Day                           | B. Ravi Prasad Rao                                                                                                                                                                                                                                                                                                                                                                                                                                                                                                                                                                                                                                                                                                                                                                                                                                                                                                                                                                                                                                                                                                                                                                                                                                                                                                                                                                                                                                                                                                                                                                                                                                                                                                                                                                                                                                                                                                                                                                                                                                                                                                             | 5000                                |
| 23-01-2019 | N. Rama Krishna Reddy | Guidance on NAAC SSR Preparation Seminar                                   |                                                                                                                                                                                                                                                                                                                                                                                                                                                                                                                                                                                                                                                                                                                                                                                                                                                                                                                                                                                                                                                                                                                                                                                                                                                                                                                                                                                                                                                                                                                                                                                                                                                                                                                                                                                                                                                                                                                                                                                                                                                                                                                                | 5020                                |
| 18-03-2019 | H. Ravisankar         | Module Learning Management System at Banglore                              |                                                                                                                                                                                                                                                                                                                                                                                                                                                                                                                                                                                                                                                                                                                                                                                                                                                                                                                                                                                                                                                                                                                                                                                                                                                                                                                                                                                                                                                                                                                                                                                                                                                                                                                                                                                                                                                                                                                                                                                                                                                                                                                                | 2000                                |
| 19-03-2019 | Staff Tour            | Banglore Acamedation Expenses                                              |                                                                                                                                                                                                                                                                                                                                                                                                                                                                                                                                                                                                                                                                                                                                                                                                                                                                                                                                                                                                                                                                                                                                                                                                                                                                                                                                                                                                                                                                                                                                                                                                                                                                                                                                                                                                                                                                                                                                                                                                                                                                                                                                | 6100                                |
| 19-03-2019 | Staff Tour            | Banglore Expences                                                          | D. Ramachandrudu                                                                                                                                                                                                                                                                                                                                                                                                                                                                                                                                                                                                                                                                                                                                                                                                                                                                                                                                                                                                                                                                                                                                                                                                                                                                                                                                                                                                                                                                                                                                                                                                                                                                                                                                                                                                                                                                                                                                                                                                                                                                                                               | 9960                                |
| 19-03-2019 | Staff Tour            | Banglore Vehicles Diesel Bills                                             | C.V. Maheswara Reddy                                                                                                                                                                                                                                                                                                                                                                                                                                                                                                                                                                                                                                                                                                                                                                                                                                                                                                                                                                                                                                                                                                                                                                                                                                                                                                                                                                                                                                                                                                                                                                                                                                                                                                                                                                                                                                                                                                                                                                                                                                                                                                           | 11936                               |
| 28-03-2019 | T. Suneetha           | Ph.D Publication                                                           |                                                                                                                                                                                                                                                                                                                                                                                                                                                                                                                                                                                                                                                                                                                                                                                                                                                                                                                                                                                                                                                                                                                                                                                                                                                                                                                                                                                                                                                                                                                                                                                                                                                                                                                                                                                                                                                                                                                                                                                                                                                                                                                                | 10000                               |
| 28-03-2019 | S.V. Subbamma         | Ph.D Publication                                                           |                                                                                                                                                                                                                                                                                                                                                                                                                                                                                                                                                                                                                                                                                                                                                                                                                                                                                                                                                                                                                                                                                                                                                                                                                                                                                                                                                                                                                                                                                                                                                                                                                                                                                                                                                                                                                                                                                                                                                                                                                                                                                                                                | 5000                                |
| 29-04-2019 | Unaided Staff         | Radification at YVU, Kadapa, TA & DA Expenses                              | M. Ramana Reddy                                                                                                                                                                                                                                                                                                                                                                                                                                                                                                                                                                                                                                                                                                                                                                                                                                                                                                                                                                                                                                                                                                                                                                                                                                                                                                                                                                                                                                                                                                                                                                                                                                                                                                                                                                                                                                                                                                                                                                                                                                                                                                                | 6000                                |
| 29-04-2019 | B. Subba Reddy        | National Level work shop at Banglore                                       |                                                                                                                                                                                                                                                                                                                                                                                                                                                                                                                                                                                                                                                                                                                                                                                                                                                                                                                                                                                                                                                                                                                                                                                                                                                                                                                                                                                                                                                                                                                                                                                                                                                                                                                                                                                                                                                                                                                                                                                                                                                                                                                                | 5047                                |
| 21-06-2019 | Staff Seminar         | Gearning towards Excellence                                                | H. Ravi sankar                                                                                                                                                                                                                                                                                                                                                                                                                                                                                                                                                                                                                                                                                                                                                                                                                                                                                                                                                                                                                                                                                                                                                                                                                                                                                                                                                                                                                                                                                                                                                                                                                                                                                                                                                                                                                                                                                                                                                                                                                                                                                                                 | 7338                                |
| 21-06-2019 | S. Sreekanth          | Community and Mental Health at YVU Kadapa                                  | ACCOMMON TO THE RESIDENCE OF THE PROPERTY OF T | 8197                                |
| 12-02-2020 | M.Ramana Reddy        | APITA 3 days Workshop                                                      |                                                                                                                                                                                                                                                                                                                                                                                                                                                                                                                                                                                                                                                                                                                                                                                                                                                                                                                                                                                                                                                                                                                                                                                                                                                                                                                                                                                                                                                                                                                                                                                                                                                                                                                                                                                                                                                                                                                                                                                                                                                                                                                                | 2500                                |
| 21-10-2019 | Staff Tour            |                                                                            | H. Ravi sankar                                                                                                                                                                                                                                                                                                                                                                                                                                                                                                                                                                                                                                                                                                                                                                                                                                                                                                                                                                                                                                                                                                                                                                                                                                                                                                                                                                                                                                                                                                                                                                                                                                                                                                                                                                                                                                                                                                                                                                                                                                                                                                                 | 50000                               |
| 04-01-2021 | Principal             | Staff Seminar Expenses                                                     | C. Sasidhar                                                                                                                                                                                                                                                                                                                                                                                                                                                                                                                                                                                                                                                                                                                                                                                                                                                                                                                                                                                                                                                                                                                                                                                                                                                                                                                                                                                                                                                                                                                                                                                                                                                                                                                                                                                                                                                                                                                                                                                                                                                                                                                    | 3949                                |
| 09-07-2021 | Principal             | Zone -IV Meeting at SVU Tirupathi                                          |                                                                                                                                                                                                                                                                                                                                                                                                                                                                                                                                                                                                                                                                                                                                                                                                                                                                                                                                                                                                                                                                                                                                                                                                                                                                                                                                                                                                                                                                                                                                                                                                                                                                                                                                                                                                                                                                                                                                                                                                                                                                                                                                | 2800                                |
| 07-09-2021 | Staff                 | Staff Conference                                                           | C. Sasidhar                                                                                                                                                                                                                                                                                                                                                                                                                                                                                                                                                                                                                                                                                                                                                                                                                                                                                                                                                                                                                                                                                                                                                                                                                                                                                                                                                                                                                                                                                                                                                                                                                                                                                                                                                                                                                                                                                                                                                                                                                                                                                                                    | 2135                                |
| 01-11-2021 | Staff                 | Staff Conference                                                           | C. Sasidhar                                                                                                                                                                                                                                                                                                                                                                                                                                                                                                                                                                                                                                                                                                                                                                                                                                                                                                                                                                                                                                                                                                                                                                                                                                                                                                                                                                                                                                                                                                                                                                                                                                                                                                                                                                                                                                                                                                                                                                                                                                                                                                                    | 3655                                |
| 07-09-2021 | Staff                 | Staff Conference                                                           | C. Sasidhar                                                                                                                                                                                                                                                                                                                                                                                                                                                                                                                                                                                                                                                                                                                                                                                                                                                                                                                                                                                                                                                                                                                                                                                                                                                                                                                                                                                                                                                                                                                                                                                                                                                                                                                                                                                                                                                                                                                                                                                                                                                                                                                    | 3700                                |