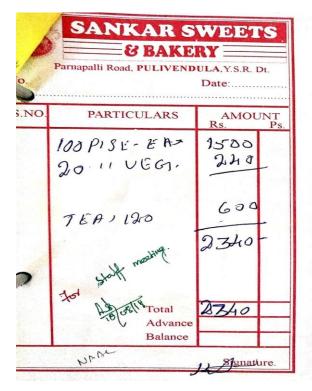

6.3.2 Percentage of teachers provided with financial support to attend conferences/workshop and towards membership fee of professional bodies during the last five years

| Year       | Name of teacher       | Name of conference/ workshop attended for which financial support provided | Name of the professional<br>body for which<br>membership fee is<br>provided                                                                                                                                                                                                                                                                                                                                                                                                                                                                                                                                                                                                                                                                                                                                                                                                                                                                                                                                                                                                                                                                                                                                                                                                                                                                                                                                                                                                                                                                                                                                                                                                                                                                                                                                                                                                                                                                                                                                                                                                                                                    | Amount of support received (in INR) |
|------------|-----------------------|----------------------------------------------------------------------------|--------------------------------------------------------------------------------------------------------------------------------------------------------------------------------------------------------------------------------------------------------------------------------------------------------------------------------------------------------------------------------------------------------------------------------------------------------------------------------------------------------------------------------------------------------------------------------------------------------------------------------------------------------------------------------------------------------------------------------------------------------------------------------------------------------------------------------------------------------------------------------------------------------------------------------------------------------------------------------------------------------------------------------------------------------------------------------------------------------------------------------------------------------------------------------------------------------------------------------------------------------------------------------------------------------------------------------------------------------------------------------------------------------------------------------------------------------------------------------------------------------------------------------------------------------------------------------------------------------------------------------------------------------------------------------------------------------------------------------------------------------------------------------------------------------------------------------------------------------------------------------------------------------------------------------------------------------------------------------------------------------------------------------------------------------------------------------------------------------------------------------|-------------------------------------|
| 21.02.2018 | Staff Seminar         | Teaching Styles - Emotional Intelligence                                   | Prof.Adam                                                                                                                                                                                                                                                                                                                                                                                                                                                                                                                                                                                                                                                                                                                                                                                                                                                                                                                                                                                                                                                                                                                                                                                                                                                                                                                                                                                                                                                                                                                                                                                                                                                                                                                                                                                                                                                                                                                                                                                                                                                                                                                      | 10000                               |
| 16-07-2018 | Staff Seminar         | Mathematics in Daily Life                                                  | Prof. V.S.Sastry                                                                                                                                                                                                                                                                                                                                                                                                                                                                                                                                                                                                                                                                                                                                                                                                                                                                                                                                                                                                                                                                                                                                                                                                                                                                                                                                                                                                                                                                                                                                                                                                                                                                                                                                                                                                                                                                                                                                                                                                                                                                                                               | 6000                                |
| 20-08-2018 | Staff Conference      | Seminar Expences (above)                                                   | C. Hari Mohan                                                                                                                                                                                                                                                                                                                                                                                                                                                                                                                                                                                                                                                                                                                                                                                                                                                                                                                                                                                                                                                                                                                                                                                                                                                                                                                                                                                                                                                                                                                                                                                                                                                                                                                                                                                                                                                                                                                                                                                                                                                                                                                  | 4170                                |
| 13-07-2018 | Staff Tour            | IISC Banglore                                                              | N. Bala Vengamuni                                                                                                                                                                                                                                                                                                                                                                                                                                                                                                                                                                                                                                                                                                                                                                                                                                                                                                                                                                                                                                                                                                                                                                                                                                                                                                                                                                                                                                                                                                                                                                                                                                                                                                                                                                                                                                                                                                                                                                                                                                                                                                              | 7515                                |
| 28-08-2018 | N. Rama Krishna Reddy | NAAC Consultency to Govt.Degree College, Kadapa                            |                                                                                                                                                                                                                                                                                                                                                                                                                                                                                                                                                                                                                                                                                                                                                                                                                                                                                                                                                                                                                                                                                                                                                                                                                                                                                                                                                                                                                                                                                                                                                                                                                                                                                                                                                                                                                                                                                                                                                                                                                                                                                                                                | 3800                                |
| 28-08-2018 | M. Ramana Reddy       | IQAC Meeting at Banglore                                                   |                                                                                                                                                                                                                                                                                                                                                                                                                                                                                                                                                                                                                                                                                                                                                                                                                                                                                                                                                                                                                                                                                                                                                                                                                                                                                                                                                                                                                                                                                                                                                                                                                                                                                                                                                                                                                                                                                                                                                                                                                                                                                                                                | 4100                                |
| 21-09-2018 | Staff Seminar         | Ozone Deplection Causes and effects on Ozone Day                           | B. Ravi Prasad Rao                                                                                                                                                                                                                                                                                                                                                                                                                                                                                                                                                                                                                                                                                                                                                                                                                                                                                                                                                                                                                                                                                                                                                                                                                                                                                                                                                                                                                                                                                                                                                                                                                                                                                                                                                                                                                                                                                                                                                                                                                                                                                                             | 5000                                |
| 23-01-2019 | N. Rama Krishna Reddy | Guidance on NAAC SSR Preparation Seminar                                   |                                                                                                                                                                                                                                                                                                                                                                                                                                                                                                                                                                                                                                                                                                                                                                                                                                                                                                                                                                                                                                                                                                                                                                                                                                                                                                                                                                                                                                                                                                                                                                                                                                                                                                                                                                                                                                                                                                                                                                                                                                                                                                                                | 5020                                |
| 18-03-2019 | H. Ravisankar         | Module Learning Management System at Banglore                              |                                                                                                                                                                                                                                                                                                                                                                                                                                                                                                                                                                                                                                                                                                                                                                                                                                                                                                                                                                                                                                                                                                                                                                                                                                                                                                                                                                                                                                                                                                                                                                                                                                                                                                                                                                                                                                                                                                                                                                                                                                                                                                                                | 2000                                |
| 19-03-2019 | Staff Tour            | Banglore Acamedation Expenses                                              |                                                                                                                                                                                                                                                                                                                                                                                                                                                                                                                                                                                                                                                                                                                                                                                                                                                                                                                                                                                                                                                                                                                                                                                                                                                                                                                                                                                                                                                                                                                                                                                                                                                                                                                                                                                                                                                                                                                                                                                                                                                                                                                                | 6100                                |
| 19-03-2019 | Staff Tour            | Banglore Expences                                                          | D. Ramachandrudu                                                                                                                                                                                                                                                                                                                                                                                                                                                                                                                                                                                                                                                                                                                                                                                                                                                                                                                                                                                                                                                                                                                                                                                                                                                                                                                                                                                                                                                                                                                                                                                                                                                                                                                                                                                                                                                                                                                                                                                                                                                                                                               | 9960                                |
| 19-03-2019 | Staff Tour            | Banglore Vehicles Diesel Bills                                             | C.V. Maheswara Reddy                                                                                                                                                                                                                                                                                                                                                                                                                                                                                                                                                                                                                                                                                                                                                                                                                                                                                                                                                                                                                                                                                                                                                                                                                                                                                                                                                                                                                                                                                                                                                                                                                                                                                                                                                                                                                                                                                                                                                                                                                                                                                                           | 11936                               |
| 28-03-2019 | T. Suneetha           | Ph.D Publication                                                           |                                                                                                                                                                                                                                                                                                                                                                                                                                                                                                                                                                                                                                                                                                                                                                                                                                                                                                                                                                                                                                                                                                                                                                                                                                                                                                                                                                                                                                                                                                                                                                                                                                                                                                                                                                                                                                                                                                                                                                                                                                                                                                                                | 10000                               |
| 28-03-2019 | S.V. Subbamma         | Ph.D Publication                                                           |                                                                                                                                                                                                                                                                                                                                                                                                                                                                                                                                                                                                                                                                                                                                                                                                                                                                                                                                                                                                                                                                                                                                                                                                                                                                                                                                                                                                                                                                                                                                                                                                                                                                                                                                                                                                                                                                                                                                                                                                                                                                                                                                | 5000                                |
| 29-04-2019 | Unaided Staff         | Radification at YVU, Kadapa, TA & DA Expenses                              | M. Ramana Reddy                                                                                                                                                                                                                                                                                                                                                                                                                                                                                                                                                                                                                                                                                                                                                                                                                                                                                                                                                                                                                                                                                                                                                                                                                                                                                                                                                                                                                                                                                                                                                                                                                                                                                                                                                                                                                                                                                                                                                                                                                                                                                                                | 6000                                |
| 29-04-2019 | B. Subba Reddy        | National Level work shop at Banglore                                       |                                                                                                                                                                                                                                                                                                                                                                                                                                                                                                                                                                                                                                                                                                                                                                                                                                                                                                                                                                                                                                                                                                                                                                                                                                                                                                                                                                                                                                                                                                                                                                                                                                                                                                                                                                                                                                                                                                                                                                                                                                                                                                                                | 5047                                |
| 21-06-2019 | Staff Seminar         | Gearning towards Excellence                                                | H. Ravi sankar                                                                                                                                                                                                                                                                                                                                                                                                                                                                                                                                                                                                                                                                                                                                                                                                                                                                                                                                                                                                                                                                                                                                                                                                                                                                                                                                                                                                                                                                                                                                                                                                                                                                                                                                                                                                                                                                                                                                                                                                                                                                                                                 | 7338                                |
| 21-06-2019 | S. Sreekanth          | Community and Mental Health at YVU Kadapa                                  | ACCOMMON TO THE RESIDENCE OF THE PROPERTY OF T | 8197                                |
| 12-02-2020 | M.Ramana Reddy        | APITA 3 days Workshop                                                      |                                                                                                                                                                                                                                                                                                                                                                                                                                                                                                                                                                                                                                                                                                                                                                                                                                                                                                                                                                                                                                                                                                                                                                                                                                                                                                                                                                                                                                                                                                                                                                                                                                                                                                                                                                                                                                                                                                                                                                                                                                                                                                                                | 2500                                |
| 21-10-2019 | Staff Tour            |                                                                            | H. Ravi sankar                                                                                                                                                                                                                                                                                                                                                                                                                                                                                                                                                                                                                                                                                                                                                                                                                                                                                                                                                                                                                                                                                                                                                                                                                                                                                                                                                                                                                                                                                                                                                                                                                                                                                                                                                                                                                                                                                                                                                                                                                                                                                                                 | 50000                               |
| 04-01-2021 | Principal             | Staff Seminar Expenses                                                     | C. Sasidhar                                                                                                                                                                                                                                                                                                                                                                                                                                                                                                                                                                                                                                                                                                                                                                                                                                                                                                                                                                                                                                                                                                                                                                                                                                                                                                                                                                                                                                                                                                                                                                                                                                                                                                                                                                                                                                                                                                                                                                                                                                                                                                                    | 3949                                |
| 09-07-2021 | Principal             | Zone -IV Meeting at SVU Tirupathi                                          |                                                                                                                                                                                                                                                                                                                                                                                                                                                                                                                                                                                                                                                                                                                                                                                                                                                                                                                                                                                                                                                                                                                                                                                                                                                                                                                                                                                                                                                                                                                                                                                                                                                                                                                                                                                                                                                                                                                                                                                                                                                                                                                                | 2800                                |
| 07-09-2021 | Staff                 | Staff Conference                                                           | C. Sasidhar                                                                                                                                                                                                                                                                                                                                                                                                                                                                                                                                                                                                                                                                                                                                                                                                                                                                                                                                                                                                                                                                                                                                                                                                                                                                                                                                                                                                                                                                                                                                                                                                                                                                                                                                                                                                                                                                                                                                                                                                                                                                                                                    | 2135                                |
| 01-11-2021 | Staff                 | Staff Conference                                                           | C. Sasidhar                                                                                                                                                                                                                                                                                                                                                                                                                                                                                                                                                                                                                                                                                                                                                                                                                                                                                                                                                                                                                                                                                                                                                                                                                                                                                                                                                                                                                                                                                                                                                                                                                                                                                                                                                                                                                                                                                                                                                                                                                                                                                                                    | 3655                                |
| 07-09-2021 | Staff                 | Staff Conference                                                           | C. Sasidhar                                                                                                                                                                                                                                                                                                                                                                                                                                                                                                                                                                                                                                                                                                                                                                                                                                                                                                                                                                                                                                                                                                                                                                                                                                                                                                                                                                                                                                                                                                                                                                                                                                                                                                                                                                                                                                                                                                                                                                                                                                                                                                                    | 3700                                |